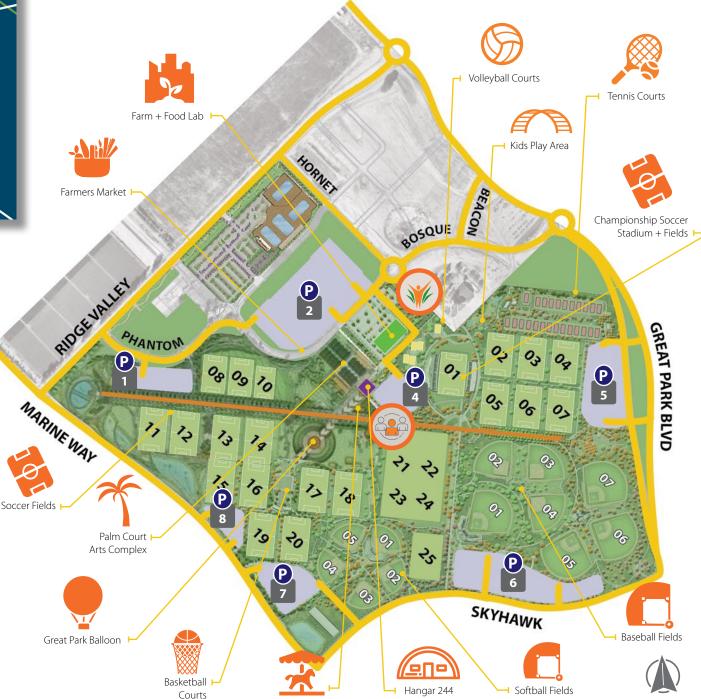

## **Orange County Great Park**

North

Entry points at Marine Way, Trabuco/Great Park Blvd. and Ridge Valley

### Legend

**Open Access Roads** 

Parking Lots

**Visitors Center** 

**Operations Office** 

Timeline

### **Please Note:**

- The Great Park is growing! Please check ocgp.org/maps for the latest information.
- Some park roads may be re-routed temporarily during construction. Please follow posted signs within the park.

# LOT 1 Ridge Valley > Phantom

Soccer Fields 08 thru 14

Timeline (Start)

**Reflecting Ponds** 

Kaiser Path

### LOT 2

**Ridge Valley > Phantom or Hornet** 

**Palm Court Arts Complex** 

**Great Park Gallery** 

**Artist Studios** 

Farmers Market (Sundays)

Farm + Food Lab

Operations Office

### LOT 4

**Great Park Blvd. > Bosque** 

**Championship Soccer Stadium** 

**Great Park Balloon** 

Carousel

**Visitors Center** 

**Volleyball Courts** 

Heritage & Aviation Exhibition

### LOT 5

**Great Park Blvd. or Marine Way** 

**Tennis Courts** 

Soccer Fields 01 thru 07

Kids Play Area

### LOT 6

**Great Park Blvd. > Skyhawk** 

**Baseball Fields** 

Softball Fields

Baseball Stadium

Softball Stadium

# P 8

LOT 7 & 8
Marine Way or Skyhawk

Soccer Fields 11 thru 25

Basketball Courts

Softball Fields